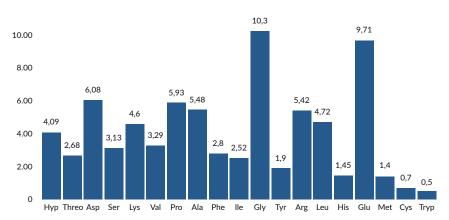

# PROTAGRO



DEDICATED POULTRY

# **EM'CRISP**

**Desiccated poultry** 

**PRODUCT DATA SHEET** 

# NUTRIENT COMPOSITION



## AMINO ACID PROFILE (PROTEIN BASE)



# QUALITY ASSURANCE

#### Microbiological

- Salmonella: absent in 25 mg
- Enterobacteriaceae: < 10 cfu/g
- Molds:
- S.aureus: absent in 0.1 g

#### Free of contaminants such as:

- dioxins/PCB's
- heavy metals
- mycotoxins
- pesticides

# CHARACTERISTICS

| Peroxide Value:   | < 2 mEq O <sub>2</sub> /kg                                                                    |
|-------------------|-----------------------------------------------------------------------------------------------|
| Free Fatty Acids: | < 2%                                                                                          |
| Color:            | light brown                                                                                   |
| Taste/Smell:      | mild chicken