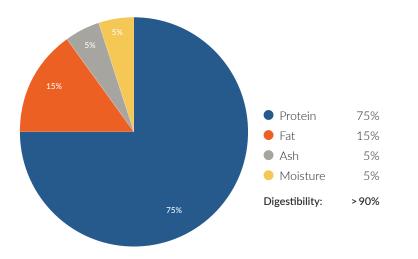

# PROTAGRO



DEDICATED POULTRY

# **EM'CRISP**

**Desiccated poultry** 

**PRODUCT DATA SHEET** 

# NUTRIENT COMPOSITION



## AMINO ACID PROFILE (PROTEIN BASE)



# QUALITY ASSURANCE

#### Microbiological

- Salmonella: absent in 25 mg
- Enterobacteriaceae: < 10 cfu/g
- Molds:
- S.aureus: absent in 0.1 g

#### Free of contaminants such as:

- dioxins/PCB's
- heavy metals
- mycotoxins
- pesticides

# CHARACTERISTICS

| Peroxide Value:   | < 2 mEq O <sub>2</sub> /kg                                                                    |
|-------------------|-----------------------------------------------------------------------------------------------|
| Free Fatty Acids: | < 2%                                                                                          |
| Color:            | light brown                                                                                   |
| Taste/Smell:      | mild ch