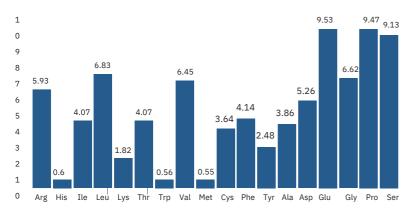

DEDICATED POULTRY



Premium Protein Source to Mix with Aquafeeds

# TYPICAL NUTRIENT COMPOSITION



#### AMINO ACID PROFILE (% OF TOTAL PRODUCT)



#### **MOLECULAR WEIGHT**



- ±20% < 1kDa
- 1kDa and < ±25% < 5kDa
- 5kDa and < ±25% < 10kDa</p>
  - ±30% > 10kDa

### FRESHNESS

Peroxide Value < 5 mEq O2/kg fat Free Fatty Acids < 15 % as oleic acid

### ADDED ANTIOXIDANT

BHA/BHT/PG/Rosemaric extract on demand

### **PRODUCT USE**

This product is a single ingredient food material. It cannot be used as a finished product.

It should be mixed in food preparations with other ingredients such as soybeans, corn, minerals, vitamins, fishmeal, bran, wheat, or fish oil.

## **APPLICATION**

EM'PAQ has excellent nutritional and organoleptic properties as a raw material protein source for formulated diets for aquaculture nutrition.

The specific characteristics allow it to reduce easily a part of high quality fishmeal in aquadiets, up to 10%