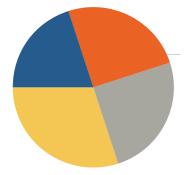

#### **MOLECULAR WEIGHT**

- ±20% < 1kDa
- 1kDa and < ±25% < 5kDa
- 5kDa and < ±25% < 10kDa</p>
  - ±30% > 10kDa