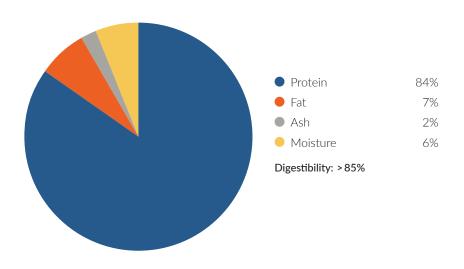

#### TYPICAL NUTRIENT COMPOSITION

### PRODUCT CHARACTERISTICS

- High (pepsin) digestibility (>85%)
- Fresh intense flavour
- Very stable composition
- Free from contaminants (dioxins, heavy metals)
- Light brown fine powder