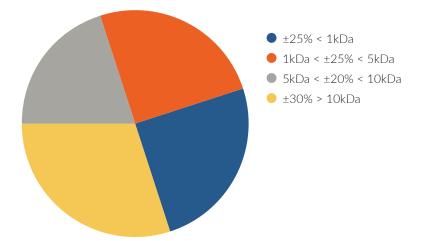

#### TYPICAL NUTRIENT COMPOSITION

| Protein               | > 90%             |
|-----------------------|-------------------|
| Protein digestibility | > 97%             |
| Fat                   | < 2%              |
| Ash                   | < 3%              |
| Moisture              | < 5%              |
| Molecular weight      | 70% < 6000 Dalton |