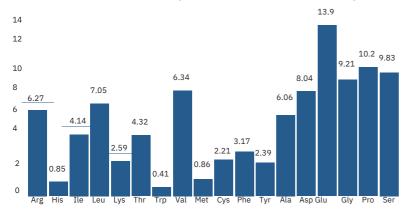

DEDICATED POULTRY

# PEP'SOL

Spray Dried Keratin Hydrolysate for Aquafeed

# **PEP'SOL**

# **TYPICAL NUTRIENT COMPOSITION**

| Protein               | > 90%             |
|-----------------------|-------------------|
| Protein digestibility | > 97%             |
| Fat                   | < 2%              |
| Ash                   | < 3%              |
| Moisture              | < 5%              |
| Molecular weight      | 70% < 6000 Dalton |

#### AMINO ACID PROFILE (% ON PROTEIN BASIS)



# **MOLECULAR WEIGHT**



# **PRODUCT CHARACTERISTICS**

- High solubility (200g/l)
- High digestibility (> 97%)
- Savoury attractant & palatability enhancer
- Intense smell (glutamate)
- Very stable composition
- Very low percentage of biogenic amines
- Light yellow very fine powder
- Excellent binding properties

#### **PRODUCT USE**

This product is a single ingredient food material. It cannot be used as a finished product.

It should be mixed in food preparations with other ingredients such as soybeans, corn, minerals, vitamins, fishmeal, bran, wheat, or fish oil.

## **APPLICATION**

PEP'SOL has excellent nutritional and attractant properties that allowing it to replace a part of the fishmeal in aquatic diets. The high solubility and wide range of smaller peptides increase the palat