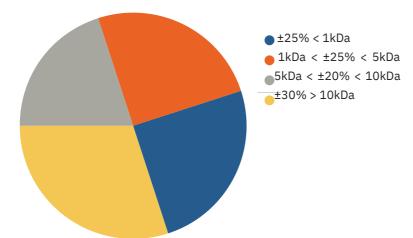

DEDICATED POULTRY

# PEP'SOL

Spray Dried Keratin Hydrolysate for Aquafeed

# **PEP'SOL**

# **TYPICAL NUTRIENT COMPOSITION**

| Protein               | > 90%             |
|-----------------------|-------------------|
| Protein digestibility | > 97%             |
| Fat                   | < 2%              |
| Ash                   | < 3%              |
| Moisture              | < 5%              |
| Molecular weight      | 70% < 6000 Dalton |

#### AMINO ACID PROFILE (% ON PROTEIN BASIS)



# **MOLECULAR WEIGHT**



# **PRODUCT CHARACTERISTICS**

- High solubility (200g/l)
- High digestibility (> 97%)
- Savoury attractant & palatability enhancer
- Intense smell (glutamate)
- Very stable composition
- Very low percentage of biogenic amines
- Light yellow very fine powder
- Excellent binding properties

#### **PRODUCT USE**

This product is a single ingredient food material. It cannot be used as a finished product.

It should be mixed in food preparations with other ingredients such as soybeans, corn, minerals, vitamins, fishmeal, bran, wheat, or fish oil.

## **APPLICATION**

PEP'SOL has excellent nutritional and attractant properties that allowing it to replace a part of the fishmeal in aquatic diets. The high solubility and wide range of smaller peptides increase the palatability and the binding pr