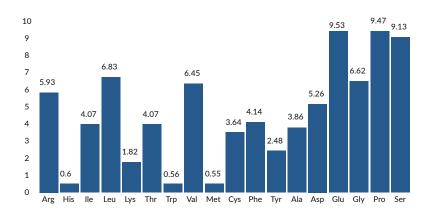

**DEDICATED POULTRY** 

# **EM'PUR**

**Premium Protein Meal for Livestock Feeds** 

# **EM'PUR**

#### TYPICAL NUTRIENT COMPOSITION

 Protein
 > 80%

 Protein digestibility
 > 80%

 Fat
 8-10%

 Ash
 1-2%

 Moisture
 6-8%

### AMINO ACID PROFILE (% OF TOTAL PRODUCT)



#### PRODUCT CHARACTERISTICS

- 100% poultry origin
- Good (pepsin) digestibility (>80%)
- Fresh intense flavour
- Very stable composition
- · Free from contaminants (dioxins, heavy metals)

#### **FRESHNESS**

Peroxide Value  $< 5 \text{ mEq O}_2/\text{kg}$ Free Fatty Acids < 15% as oleic acid

#### ADDED ANTIOXIDANT

BHA/BHT/PG/Rosemaric extract on demand

#### **APPLICATION**

EM'PUR is an animal protein source with excellent nutritional properties that is designed as a cost effective, easy to use and sustainable protein source in livestock feeds.

Thanks to the favourable amino acid pattern and extremely low ash content it will serve as a more versatile substitute for other protein sources. To be thoroughly mixed with other feed ingredients.

#### **PROCESS**

EM'PUR is a premium hyd