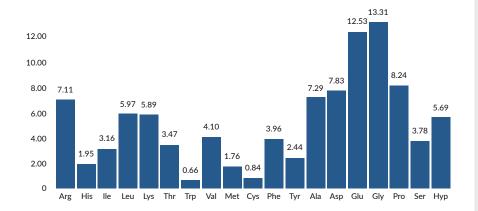

# **EM'TURKO 65%**

Pure Turkey Meat Meal

# **EM'TURKO 65%**

# **NUTRIENT COMPOSITION**



### **AMINO ACID PROFILE (PROTEIN BASED)**



# **QUALITY ASSURANCE**

#### Microbiological

Salmonella: absent in 25 mg
Enterobacteriaceae: < 10 cfu/g</li>
Molds: < 100 cfu/g</li>
S.aureus: absent in 0.1 g

#### Free of contaminants such as:

- dioxins/PCB's
- heavy metals
- mycotoxins
- pesticides

# **CHARACTERISTICS**

**Peroxide Value:** < 2 mEq O<sub>2</sub>/kg

Free Fatty Acids: < 2%

Color: Light golden-brown

Taste/Smell: Savoury turkey

**Density:** 600-700 g/l

Antioxidants: BHT, BHA, PG (propyll gallate) and citric acid.

Rosemaric extract, δ-tocopherol on demand.

#### **SOURCE AND PROCESS**

Processed chilled and fresh turkey (100% pure meat and skins).

# **ADVANTAGES**

EM'TURKO is a turkey meat meal with excellent organoleptic properties especially designed for petfood.

Due to the higher percentage of collagen, EM'