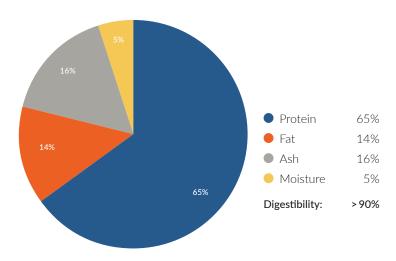

# **EM'TURKO 65%**

Pure Turkey Meat Meal

# **EM'TURKO 65%**

# **NUTRIENT COMPOSITION**



### **AMINO ACID PROFILE (PROTEIN BASED)**



# **QUALITY ASSURANCE**

#### Microbiological

Salmonella: absent in 25 mg
Enterobacteriaceae: < 10 cfu/g</li>
Molds: < 100 cfu/g</li>
S.aureus: absent in 0.1 g

#### Free of contaminants such as:

- dioxins/PCB's
- heavy metals
- mycotoxins
- pesticides

# **CHARACTERISTICS**

**Peroxide Value:** < 2 mEq O<sub>2</sub>/kg

Free Fatty Acids: < 2%

Color: Light golden-brown

Taste/Smell: Savoury turkey

**Density:** 600-700 g/l

Antioxidants: BHT, BHA, PG (propyll gallate) and citric acid.

Rosemaric extract, δ-tocopherol on demand.

#### **SOURCE AND PROCESS**

Processed chilled and fresh turkey (100% pure meat and skins).

# **ADVANTAGES**

EM'TURKO is a turkey meat meal with excellent organoleptic properties especially designed for petfood.