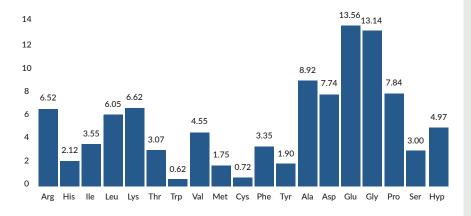

# **CHI'RANGED**

**Poultry Meat Hydrolysate** 

# **CHI'RANGED**

# TYPICAL NUTRIENT COMPOSITION



±75% < 1kDa 1kDa < ±20% < 5kDa 5kDa < ±5% < 10kDa

weight average: 500-1000 Dalton

## **AMINO ACID PROFILE (% ON PROTEIN BASIS)**



#### PRODUCT CHARACTERISTICS

- · Liquid: low viscosity, easy to process
- Powder: very soluble, easy to mix
- Excellent taste
- Hypoallergenic

# **QUALITY ASSURANCE**

• pH regulators/stabilisators and preservatives on demand

#### MICROBIOLOGICAL ANALYSIS

Salmonella absent in 25g
Enterobacteriaceae < 10 cfu/g
Clostridium perfr. < 1 cfu/g
Total aerobic count < 10 cfu/g

#### **APPLICATION**

CHI'RANGED contains a significant amount of functional collagen molecules, which are very nutritional and tasteful for pets.

The wide range of low molecular meat peptide bonds and free amino acids lead to very good digestibility with hypoallergenic properties.

#### **PROCESS**

CHI'RANGED is a premium enzymatic hydrolysed meat concentrate produced from purified chicken meat and skins at a 'uniqu