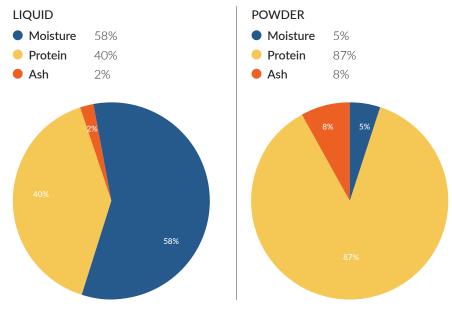

# TYPICAL NUTRIENT COMPOSITION

±75% < 1kDa 1kDa < ±20% < 5kDa 5kDa < ±5% < 10kDa

weight average: 500-1000 Dalton