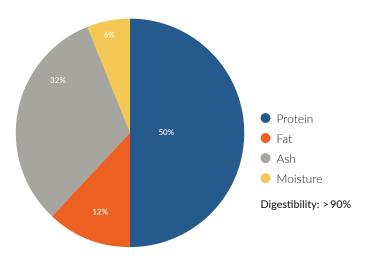

**EMANATION OF PROTEINS** 









DEDICATED POOLIKY

# EM'MEAT

Desiccated poultry

# **EM'MEAT**

# **NUTRIENT COMPOSITION**



# AMINO ACID PROFILE (PROTEIN BASED)



# **QUALITY ASSURANCE**

### Microbiological

Salmonella: absent in 25 mg
Enterobacteriaceae: < 10 cfu/g</li>
Molds: < 100 cfu/g</li>
S.aureus: absent in 0.1 g

### Free of contaminants such as:

- dioxins/PCB's
- · heavy metals
- mycotoxins
- pesticides

# **CHARACTERISTICS**

**Peroxide Value:**  $< 2 \text{ mEq } O_2/\text{kg}$ 

Free Fatty Acids: < 2%

Color: brown

**Taste/Smell:** mild chicken **Density:** 600 g/l

Antioxidants: BHT, BHA, PG (propyll gallate) and citric acid.

Rosemaric extract, δ-tocopherol on demand.

# **SOURCE AND PROCESS**

Processed chilled poultry meat; food grade

### **ADVANTAGES**

EM'MEAT is a chicken by product meal and has excellent nutritional properties allowing it to replace a part of the fishmeal in aquadiets