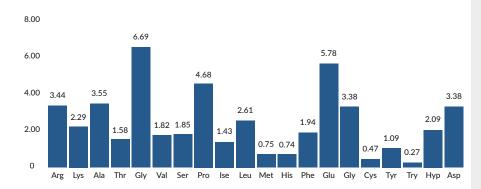

**EMANATION OF PROTEINS** 









DEDICATED POOLIKY

# EM'MEAT

Desiccated poultry

# **EM'MEAT**

# **NUTRIENT COMPOSITION**



# AMINO ACID PROFILE (PROTEIN BASED)



# **QUALITY ASSURANCE**

### Microbiological

Salmonella: absent in 25 mg
Enterobacteriaceae: < 10 cfu/g</li>
Molds: < 100 cfu/g</li>
S.aureus: absent in 0.1 g

### Free of contaminants such as:

- dioxins/PCB's
- · heavy metals
- mycotoxins
- pesticides

# **CHARACTERISTICS**

**Peroxide Value:**  $< 2 \text{ mEq } O_2/\text{kg}$ 

Free Fatty Acids: < 2%

Color: brown

**Taste/Smell:** mild chicken **Density:** 600 g/l

Antioxidants: BHT, BHA, PG (propyll gallate) and citric acid.

Rosemaric extract, δ-tocopherol on demand.

# **SOURCE AND PROCESS**

Processed chilled poultry meat; food grade

### **ADVANTAGES**

EM'MEAT is a chicken by product meal and has excellent nutritional properties allowing it to replace a part of the fishmeal in aquadiets and petfood.

Nonetheless, it fits also