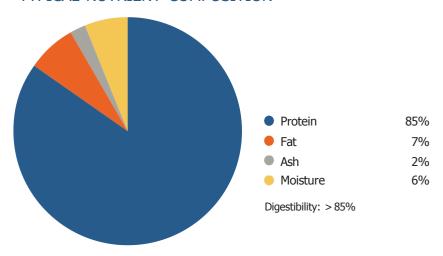

# EM'PAQ

**Premium Protein Meal for Aquafeeds** 

# **FEATHER MEAL**

### TYPICAL NUTRIENT COMPOSITION



# AMINO ACID PROFILE (% OF TOTAL PRODUCT)



# **MOLECULAR WEIGHT**



# **FRESHNESS**

Peroxide Value < 5 mEq O<sub>2</sub>/kg fat Free Fatty Acids < 15 % as oleic acid

### ADDED ANTIOXIDANT

BHA/BHT/PG/Rosemaric extract on demand

### **APPLICATION**

EM'PAQ has excellent nutritional and organoleptic properties as a protein source for formulated diets for aquaculture nutrition.

The specific characteristics allow it to reduce easily a part of high quality fishmeal in aquadiets, up to 10% final inclusion, without adverse effects on feed conversion ratio or growth.

# **PROCESS**

EM'PAQ is a premium hydrolysed protein meal produced from selected and purified chicken feathers at a 'unique poultry' dedicated facility in Dendermonde, Belgium, using a patented production process.

The puri