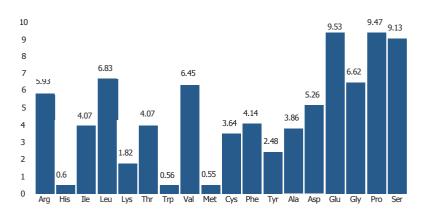

# EM'PAQ

**Premium Protein Meal for Aquafeeds** 

# **FEATHER MEAL**

### TYPICAL NUTRIENT COMPOSITION



# AMINO ACID PROFILE (% OF TOTAL PRODUCT)



# **MOLECULAR WEIGHT**



# **FRESHNESS**

Peroxide Value < 5 mEq O<sub>2</sub>/kg fat Free Fatty Acids < 15 % as oleic acid

### ADDED ANTIOXIDANT

BHA/BHT/PG/Rosemaric extract on demand

### **APPLICATION**

EM'PAQ has excellent nutritional and organoleptic properties as a protein source for formulated diets for aquaculture nutrition.

The specific characteristics allow it to reduce easily a part of high quality fishmeal in aquadiets, up to 10% final inclusion, without adverse effects on feed conversion ratio or growth.

# **PROCESS**

EM'PAQ is a premium hydrolysed protein meal produced from selected and purified chicken feathers at a 'unique poultry' dedicated facility in Dendermonde, Belgium, using a patented production process.

The purification and selection of the raw material as