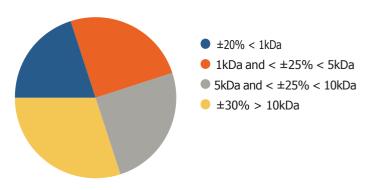

# EM'PAQ

**Premium Protein Meal for Aquafeeds** 

# **FEATHER MEAL**

### TYPICAL NUTRIENT COMPOSITION



# AMINO ACID PROFILE (% OF TOTAL PRODUCT)



# **MOLECULAR WEIGHT**



# **FRESHNESS**

Peroxide Value < 5 mEq O<sub>2</sub>/kg fat Free Fatty Acids < 15 % as oleic acid

### ADDED ANTIOXIDANT

BHA/BHT/PG/Rosemaric extract on demand

### **APPLICATION**

EM'PAQ has excellent nutritional and organoleptic properties as a protein source for formulated diets for aquaculture nutrition.

The specific characteristics allow it to reduce easily a part of high quality fishmeal in aquadiets, up to 10% final inclusion, without adverse effects on feed conversion ratio or growth.

# **PROCESS**

EM'PAQ is a premium hydrolysed protein meal produced from selected and purified chicken feathers at a 'unique poultry' dedicated facility in Dendermonde, Belgium, using a patented production process.

The purification and selection of the raw material assure product uniformity wh